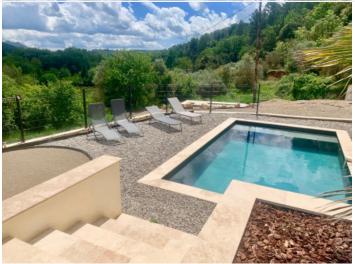

### **DESCRIPTION** DU BIEN

Near the Gorges du Verdon and the lakes of the Var department in Provence, this exceptional 133m<sup>2</sup> villa, recently renovated, can accommodate 8 adults (additional children upon request) with a private gym, spa, terrace, pool, and petangue court, all with views over the Varages countryside. Relax in this calm and stylish space, or explore local hiking trails, cycling paths, rent a kayak or boat, visit nearby Provençal villages, and soak up the sun! The house comprises a 43m2 living room with open-plan kitchen, three bedrooms including a master suite with ensuite bathroom, a relaxation area with a double sofa bed, a separate toilet, a family bathroom with whirlpool bath and toilet, several sunbathing areas in the garden, a 6.4mX3.5m swimming pool, a jacuzzi room, a gym, and a petanque court. The property features an electric gate, reversible air conditioning, double glazing, all on approximately 8304m<sup>2</sup> of elevated land. "The information about the risks to which this property is exposed is available on the Géorisques website http://www.georisques.gouv.fr".

# LE BIEN EN PHOTOS