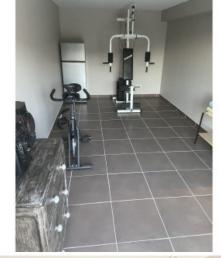

### **DESCRIPTION** DU BIEN

Near the Gorges du Verdon and the lakes of the Var department in Provence, this exceptional 133m<sup>2</sup> villa, recently renovated, can accommodate 8 adults (additional children upon request) with a private gym, spa, terrace, pool, and petangue court, all with views over the Varages countryside. Relax in this calm and stylish space, or explore local hiking trails, cycling paths, rent a kayak or boat, visit nearby Provençal villages, and soak up the sun! The house comprises a 43m2 living room with open-plan kitchen, three bedrooms including a master suite with ensuite bathroom, a relaxation area with a double sofa bed, a separate toilet, a family bathroom with whirlpool bath and toilet, several sunbathing areas in the garden, a 6.4mX3.5m swimming pool, a jacuzzi room, a gym, and a petanque court. The property features an electric gate, reversible air conditioning, double glazing, all on approximately 8304m<sup>2</sup> of elevated land. "The information about the risks to which this property is exposed is available on the Géorisques website http://www.georisques.gouv.fr".