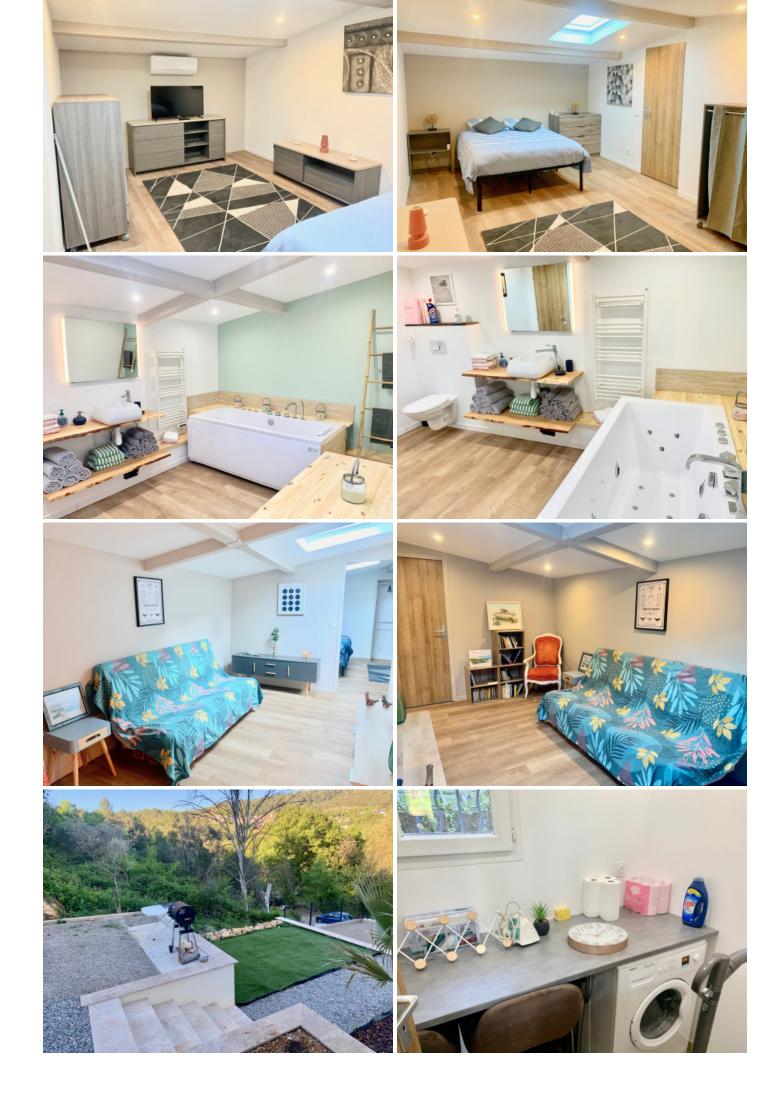

### **DESCRIPTION** DU BIEN

Near the Gorges du Verdon and the lakes of the Var department in Provence, this exceptional 133m<sup>2</sup> villa, recently renovated, can accommodate 8 adults (additional children upon request) with a private gym, spa, terrace, pool, and petangue court, all with views over the Varages countryside. Relax in this calm and stylish space, or explore local hiking trails, cycling paths, rent a kayak or boat, visit nearby Provençal villages, and soak up the sun! The house comprises a 43m2 living room with open-plan kitchen, three bedrooms including a master suite with ensuite bathroom, a relaxation area with a double sofa bed, a separate toilet, a family bathroom with whirlpool bath and toilet, several sunbathing areas in the garden, a 6.4mX3.5m swimming pool, a jacuzzi room, a gym, and a petanque court. The property features an electric gate, reversible air conditioning, double glazing, all on approximately 8304m<sup>2</sup> of elevated land. "The information about the risks to which this property is exposed is available on the Géorisques website http://www.georisques.gouv.fr".

# LE BIEN EN PHOTOS