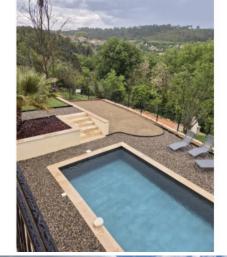

### **DESCRIPTION** DU BIEN

Near the Gorges du Verdon and the lakes of the Var department in Provence, this exceptional 133m<sup>2</sup> villa, recently renovated, can accommodate 8 adults (additional children upon request) with a private gym, spa, terrace, pool, and petangue court, all with views over the Varages countryside. Relax in this calm and stylish space, or explore local hiking trails, cycling paths, rent a kayak or boat, visit nearby Provençal villages, and soak up the sun! The house comprises a 43m2 living room with open-plan kitchen, three bedrooms including a master suite with ensuite bathroom, a relaxation area with a double sofa bed, a separate toilet, a family bathroom with whirlpool bath and toilet, several sunbathing areas in the garden, a 6.4mX3.5m swimming pool, a jacuzzi room, a gym, and a petanque court. The property features an electric gate, reversible air conditioning, double glazing, all on approximately 8304m<sup>2</sup> of elevated land. "The information about the risks to which this property is exposed is available on the Géorisques website http://www.georisques.gouv.fr".

# LE BIEN EN PHOTOS