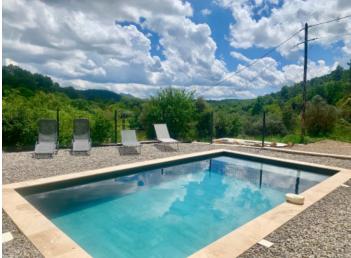

### **DESCRIPTION** DU BIEN

Near the Gorges du Verdon and the lakes of the Var department in Provence, this exceptional 133m<sup>2</sup> villa, recently renovated, can accommodate 8 adults (additional children upon request) with a private gym, spa, terrace, pool, and petangue court, all with views over the Varages countryside. Relax in this calm and stylish space, or explore local hiking trails, cycling paths, rent a kayak or boat, visit nearby Provençal villages, and soak up the sun! The house comprises a 43m2 living room with open-plan kitchen, three bedrooms including a master suite with ensuite bathroom, a relaxation area with a double sofa bed, a separate toilet, a family bathroom with whirlpool bath and toilet, several sunbathing areas in the garden, a 6.4mX3.5m swimming pool, a jacuzzi room, a gym, and a petanque court. The property features an electric gate, reversible air conditioning, double glazing, all on approximately 8304m<sup>2</sup> of elevated land. "The information about the risks to which this property is exposed is available on the Géorisques website http://www.georisques.gouv.fr".