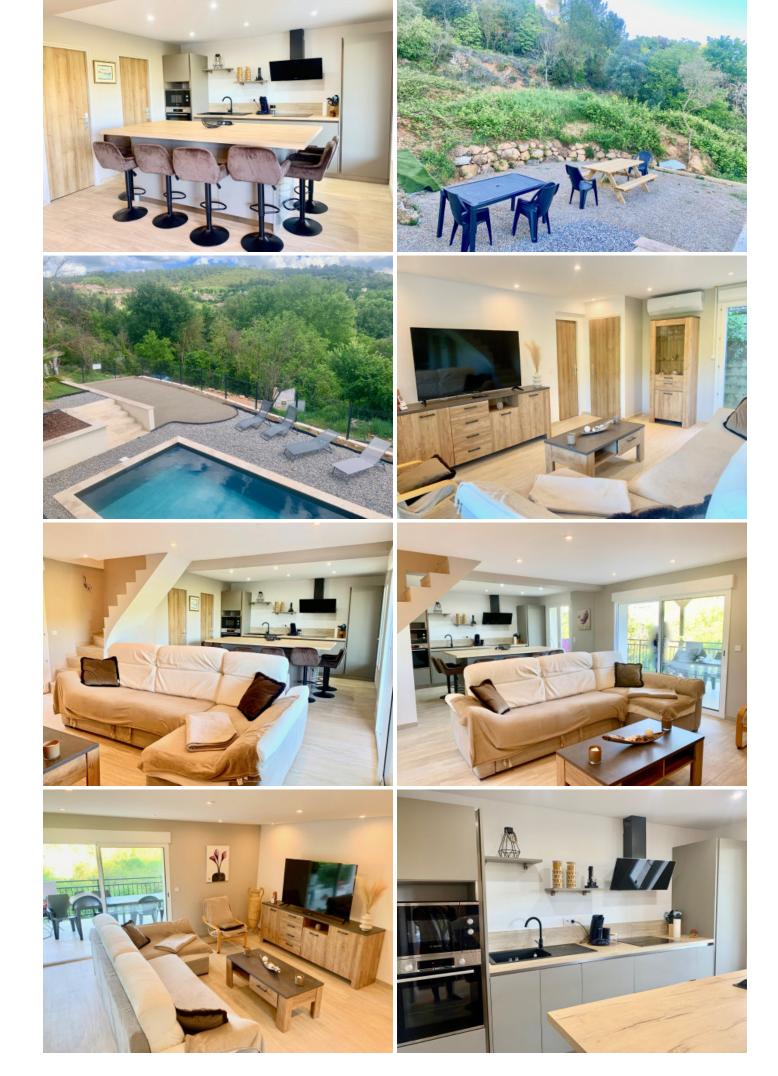

### **DESCRIPTION** DU BIEN

Near the Gorges du Verdon and the lakes of the Var department in Provence, this exceptional 133m<sup>2</sup> villa, recently renovated, can accommodate 8 adults (additional children upon request) with a private gym, spa, terrace, pool, and petangue court, all with views over the Varages countryside. Relax in this calm and stylish space, or explore local hiking trails, cycling paths, rent a kayak or boat, visit nearby Provençal villages, and soak up the sun! The house comprises a 43m2 living room with open-plan kitchen, three bedrooms including a master suite with ensuite bathroom, a relaxation area with a double sofa bed, a separate toilet, a family bathroom with whirlpool bath and toilet, several sunbathing areas in the garden, a 6.4mX3.5m swimming pool, a jacuzzi room, a gym, and a petanque court. The property features an electric gate, reversible air conditioning, double glazing, all on approximately 8304m<sup>2</sup> of elevated land. "The information about the risks to which this property is exposed is available on the Géorisques website http://www.georisques.gouv.fr".

# LE BIEN EN PHOTOS