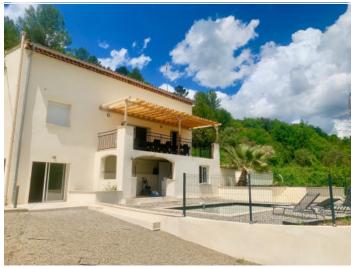

### **DESCRIPTION** DU BIEN

Near the Gorges du Verdon and the lakes of the Var department in Provence, this exceptional 133m<sup>2</sup> villa, recently renovated, can accommodate 8 adults (additional children upon request) with a private gym, spa, terrace, pool, and petangue court, all with views over the Varages countryside. Relax in this calm and stylish space, or explore local hiking trails, cycling paths, rent a kayak or boat, visit nearby Provençal villages, and soak up the sun! The house comprises a 43m2 living room with open-plan kitchen, three bedrooms including a master suite with ensuite bathroom, a relaxation area with a double sofa bed, a separate toilet, a family bathroom with whirlpool bath and toilet, several sunbathing areas in the garden, a 6.4mX3.5m swimming pool, a jacuzzi room, a gym, and a petanque court. The property features an electric gate, reversible air conditioning, double glazing, all on approximately 8304m<sup>2</sup> of elevated land. "The information about the risks to which this property is exposed is available on the Géorisques website http://www.georisques.gouv.fr".

# LE BIEN EN PHOTOS