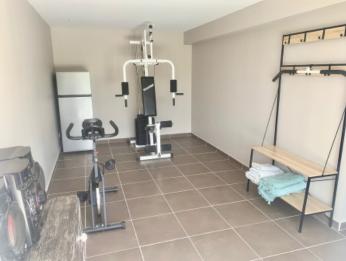

### **DESCRIPTION** DU BIEN

Near the Gorges du Verdon and the lakes of the Var department in Provence, this exceptional 133m<sup>2</sup> villa, recently renovated, can accommodate 8 adults (additional children upon request) with a private gym, spa, terrace, pool, and petangue court, all with views over the Varages countryside. Relax in this calm and stylish space, or explore local hiking trails, cycling paths, rent a kayak or boat, visit nearby Provençal villages, and soak up the sun! The house comprises a 43m2 living room with open-plan kitchen, three bedrooms including a master suite with ensuite bathroom, a relaxation area with a double sofa bed, a separate toilet, a family bathroom with whirlpool bath and toilet, several sunbathing areas in the garden, a 6.4mX3.5m swimming pool, a jacuzzi room, a gym, and a petanque court. The property features an electric gate, reversible air conditioning, double glazing, all on approximately 8304m<sup>2</sup> of elevated land. "The information about the risks to which this property is exposed is available on the Géorisques website http://www.georisques.gouv.fr".