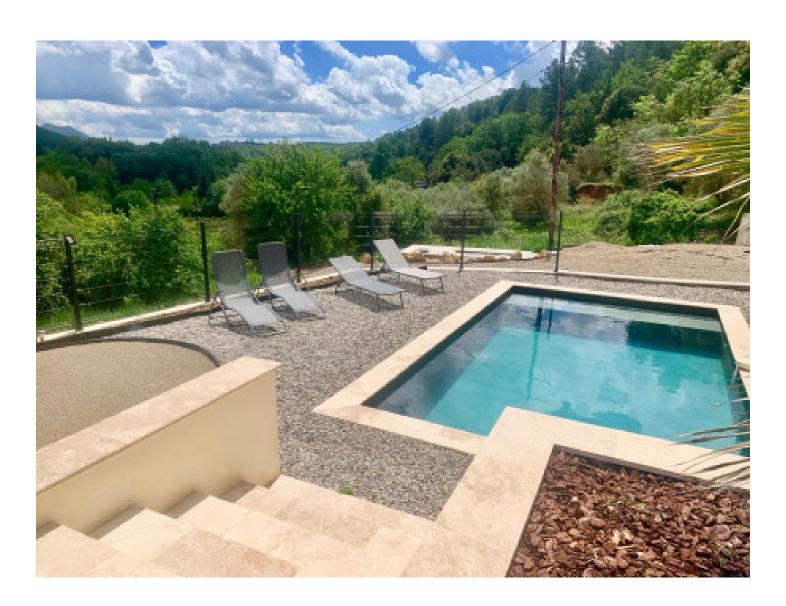

### **DESCRIPTION** DU BIEN

Near the Gorges du Verdon and the lakes of the Var department in Provence, this exceptional 133m<sup>2</sup> villa, recently renovated, can accommodate 8 adults (additional children upon request) with a private gym, spa, terrace, pool, and petangue court, all with views over the Varages countryside. Relax in this calm and stylish space, or explore local hiking trails, cycling paths, rent a kayak or boat, visit nearby Provençal villages, and soak up the sun! The house comprises a 43m2 living room with open-plan kitchen, three bedrooms including a master suite with ensuite bathroom, a relaxation area with a double sofa bed, a separate toilet, a family bathroom with whirlpool bath and toilet, several sunbathing areas in the garden, a 6.4mX3.5m swimming pool, a jacuzzi room, a gym, and a petanque court. The property features an electric gate, reversible air conditioning, double glazing, all on approximately 8304m<sup>2</sup> of elevated land. "The information about the risks to which this property is exposed is available on the Géorisques website http://www.georisques.gouv.fr".

# LE BIEN EN PHOTOS