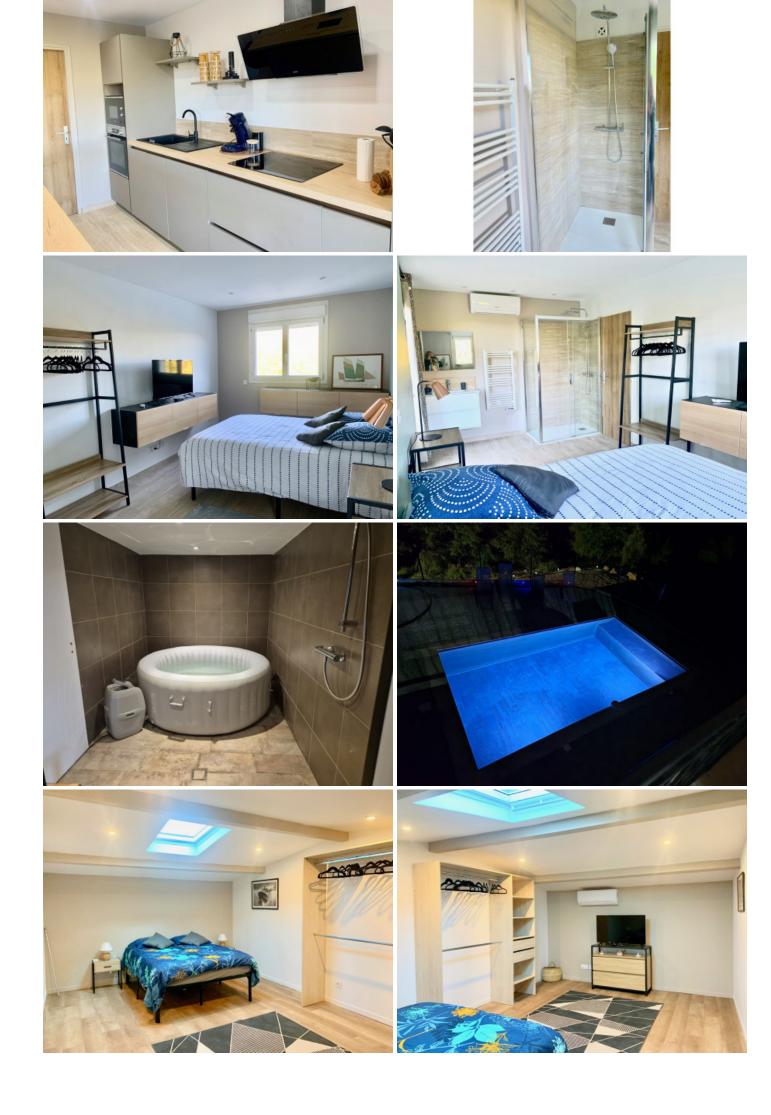

### **DESCRIPTION** DU BIEN

Near the Gorges du Verdon and the lakes of the Var department in Provence, this exceptional 133m<sup>2</sup> villa, recently renovated, can accommodate 8 adults (additional children upon request) with a private gym, spa, terrace, pool, and petangue court, all with views over the Varages countryside. Relax in this calm and stylish space, or explore local hiking trails, cycling paths, rent a kayak or boat, visit nearby Provençal villages, and soak up the sun! The house comprises a 43m2 living room with open-plan kitchen, three bedrooms including a master suite with ensuite bathroom, a relaxation area with a double sofa bed, a separate toilet, a family bathroom with whirlpool bath and toilet, several sunbathing areas in the garden, a 6.4mX3.5m swimming pool, a jacuzzi room, a gym, and a petanque court. The property features an electric gate, reversible air conditioning, double glazing, all on approximately 8304m<sup>2</sup> of elevated land. "The information about the risks to which this property is exposed is available on the Géorisques website http://www.georisques.gouv.fr".

# LE BIEN EN PHOTOS