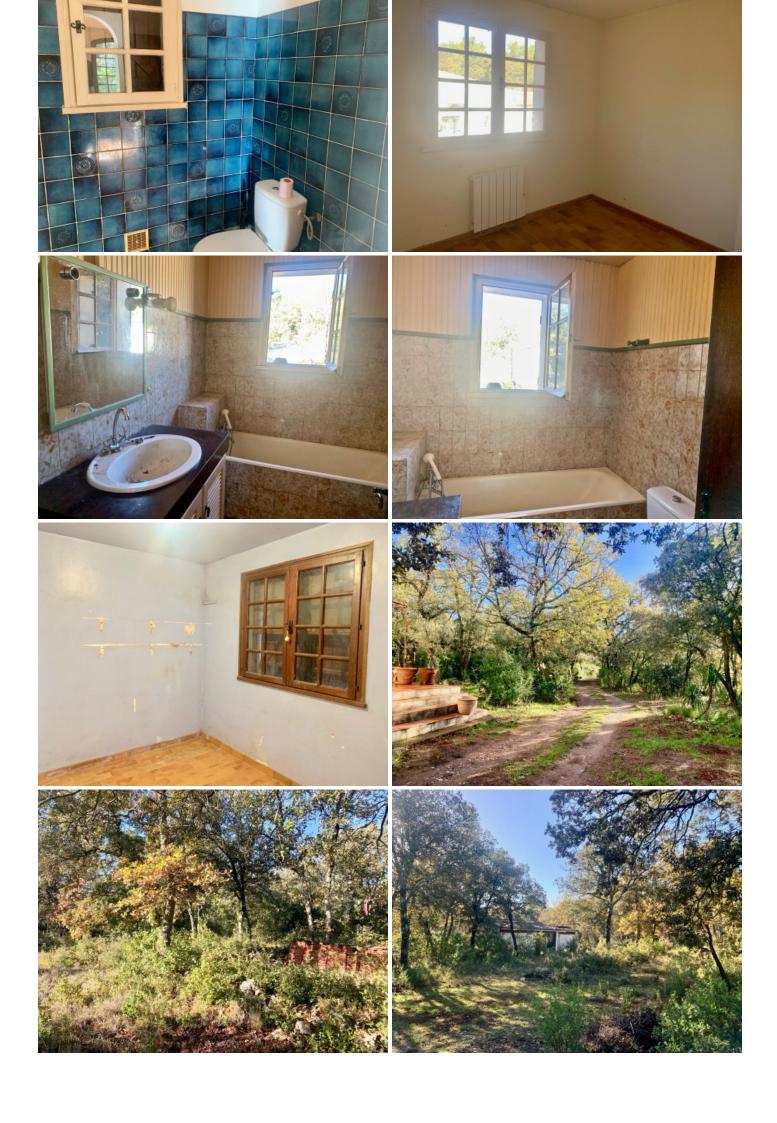

rmation and compete autonomy. "The information about the risks this property is exposed to are available on the georisks website http://www.georisques.gouv.fr"

## LE BIEN EN DETAIL

Reference: 10151 Town: COTIGNAC Transaction: Sales

Type of property: House

Price Including charges: €295 000

Surface: 102 m<sup>2</sup> Land: 9440 m<sup>2</sup> Construction: 1900 Living room: 32 m<sup>2</sup> Number of rooms: 6 Number of bedrooms: 5

Bathroom: 1
Shower room: 1
Nbr of terrace: 2
Kitchen: meublee
Heating: Bois,
Electric
Parking: 6



# DIAGNOSTICS DPE - GES

Energy consumption in KWh/m² / year Coûts annuels estimés (2021) : mini. 950€ max. 1330€



Greenhouse Gas Emissions in Kg CO2<sup>2</sup> / m<sup>2</sup> / year

\* Dont émissions de gaz
à effet de serre



# LE BIEN EN PHOTOS