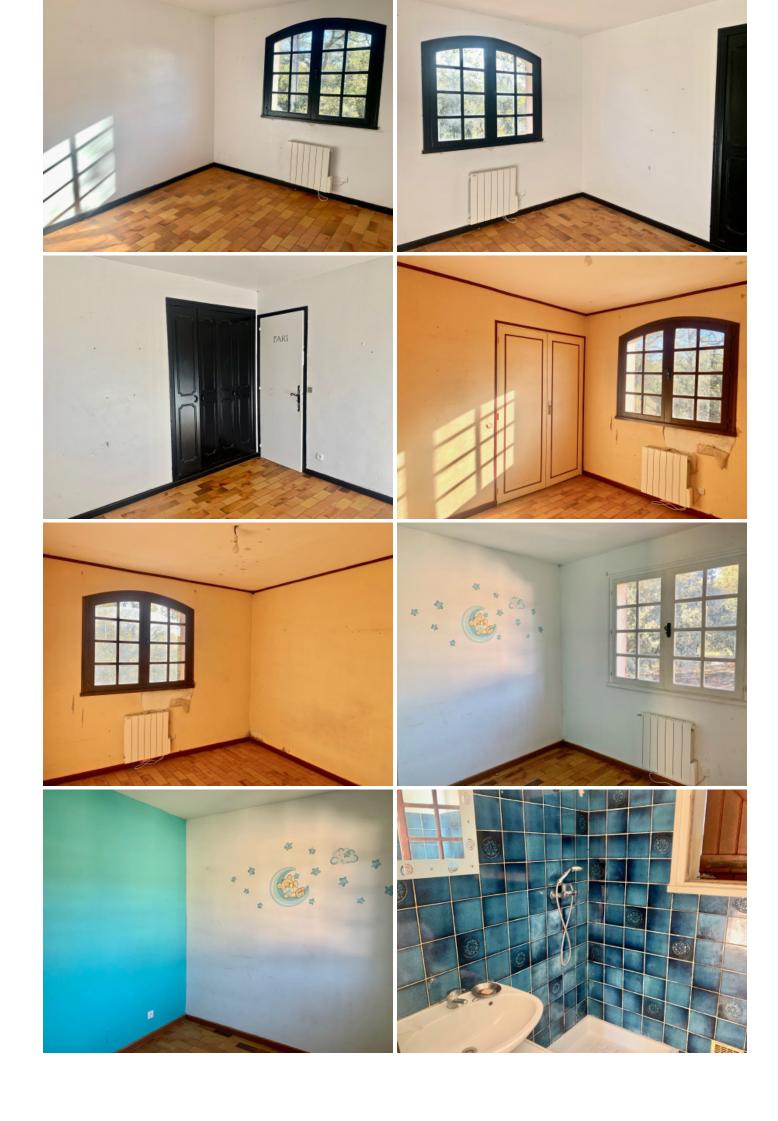

### **DESCRIPTION** DU BIEN

In cotignac, a rare opportunity hard to obtain: a house to renovate, over 2 levels, built on a plot of 9440m<sup>2</sup> in a natural area, planted with oak trees with several outbuildings. The house is approximately 102m<sup>2</sup> habitable, semi-detached. It benefits from energy performance D thanks to wall and roof insulation. On the ground floor you will find a large living room with fireplace and window doors opening onto a south-east facing terrace as well as a hallway, a bedroom, a bathroom with WC and a furnished kitchen opening onto a covered terrace facing north west. On the first floor there is a hallway, storage, four bedrooms, and a bathroom. This property benefits from electric and wood heating equipment, single wooden glazing, a septic tank (revision necessary to comply with recent standards) and two boreholes: one for the house and one for the farm or animal. In the annex we find a garage of approximately 60m<sup>2</sup>, a rainwater tank of approximately 16m<sup>2</sup>, a wooden lean to and an undeclared cabin of 30m2 in permanent construction. Dating from more than 30 years old, with removable lean to of 36m2 and a covered terrace of 9m<sup>2</sup>. everything is located in an exceptional forest setting with plenty of possibilities for transformation and compete autonomy. "The information about the risks this property is exposed to are available on the georisks website http://www.georisques.gouv.fr"

# LE BIEN EN PHOTOS