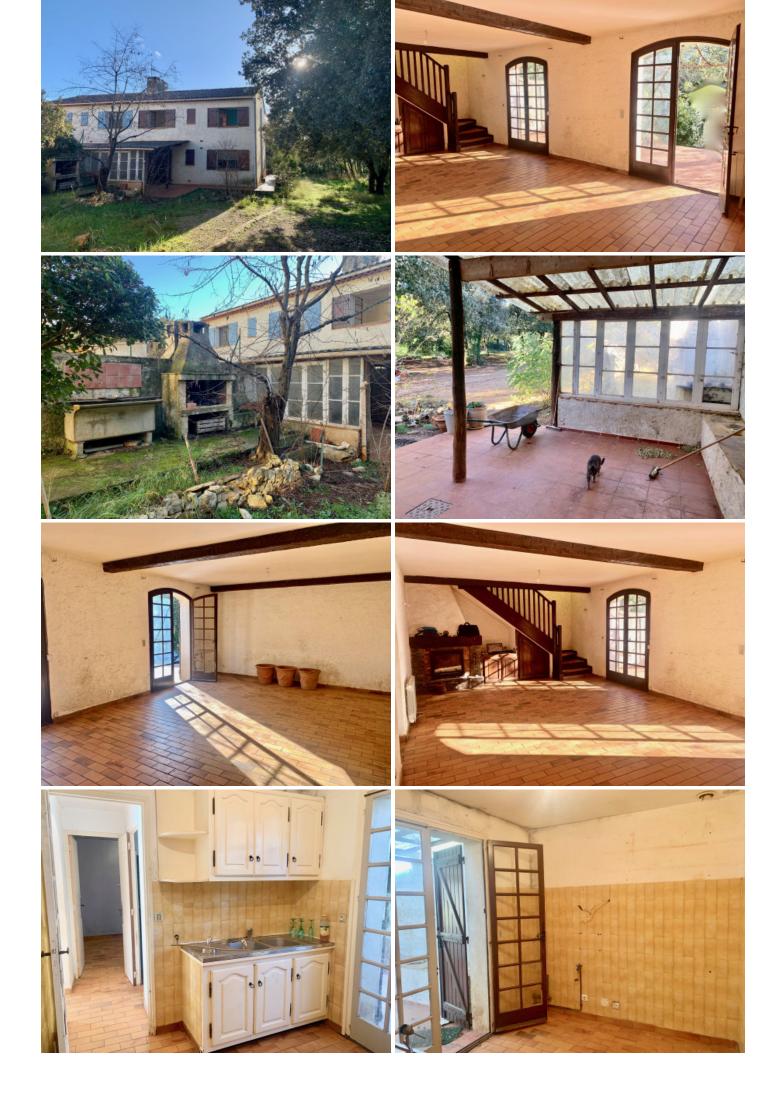

### **DESCRIPTION** DU BIEN

In cotignac, a rare opportunity hard to obtain: a house to renovate, over 2 levels, built on a plot of 9440m<sup>2</sup> in a natural area, planted with oak trees with several outbuildings. The house is approximately 102m<sup>2</sup> habitable, semi-detached. It benefits from energy performance D thanks to wall and roof insulation. On the ground floor you will find a large living room with fireplace and window doors opening onto a south-east facing terrace as well as a hallway, a bedroom, a bathroom with WC and a furnished kitchen opening onto a covered terrace facing north west. On the first floor there is a hallway, storage, four bedrooms, and a bathroom. This property benefits from electric and wood heating equipment, single wooden glazing, a septic tank (revision necessary to comply with recent standards) and two boreholes: one for the house and one for the farm or animal. In the annex we find a garage of approximately 60m<sup>2</sup>, a rainwater tank of approximately 16m<sup>2</sup>, a wooden lean to and an undeclared cabin of 30m2 in permanent construction. Dating from more than 30 years old, with removable lean to of 36m2 and a covered terrace of 9m<sup>2</sup>. everything is located in an exceptional forest setting with plenty of possibilities for transformation and compete autonomy. "The information about the risks this property is exposed to are available on the georisks website http://www.georisques.gouv.fr"

# LE BIEN EN PHOTOS