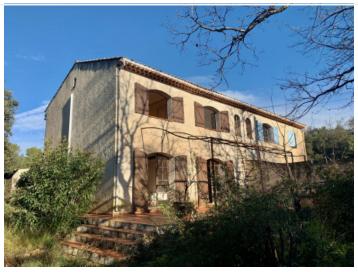

### **DESCRIPTION** DU BIEN

In cotignac, a rare opportunity hard to obtain: a house to renovate, over 2 levels, built on a plot of 9440m<sup>2</sup> in a natural area, planted with oak trees with several outbuildings. The house is approximately 102m<sup>2</sup> habitable, semi-detached. It benefits from energy performance D thanks to wall and roof insulation. On the ground floor you will find a large living room with fireplace and window doors opening onto a south-east facing terrace as well as a hallway, a bedroom, a bathroom with WC and a furnished kitchen opening onto a covered terrace facing north west. On the first floor there is a hallway, storage, four bedrooms, and a bathroom. This property benefits from electric and wood heating equipment, single wooden glazing, a septic tank (revision necessary to comply with recent standards) and two boreholes: one for the house and one for the farm or animal. In the annex we find a garage of approximately 60m<sup>2</sup>, a rainwater tank of approximately 16m<sup>2</sup>, a wooden lean to and an undeclared cabin of 30m2 in permanent construction. Dating from more than 30 years old, with removable lean to of 36m2 and a covered terrace of 9m<sup>2</sup>. everything is located in an exceptional forest setting with plenty of possibilities for transformation and compete autonomy. "The information about the risks this property is exposed to are available on the georisks website http://www.georisques.gouv.fr"

# LE BIEN EN PHOTOS