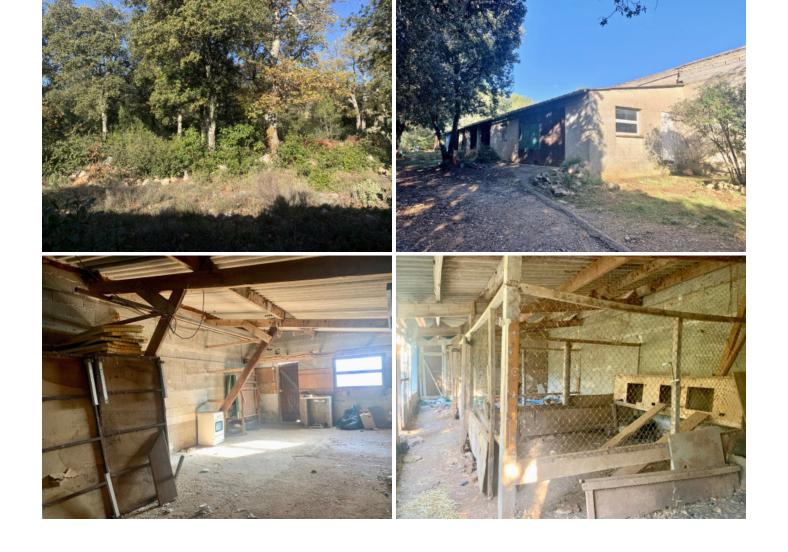

ion and compete autonomy. "The information about the risks this property is exposed to are available on the georisks website http://www.georisques.gouv.fr"

## LE BIEN EN DETAIL

Reference: 10151 Town: COTIGNAC Transaction: Sales

Type of property: House

Price Including charges: €295 000

Surface: 102 m<sup>2</sup> Land: 9440 m<sup>2</sup> Construction: 1900 Living room: 32 m<sup>2</sup> Number of rooms: 6 Number of bedrooms: 5

Bathroom: 1
Shower room: 1
Nbr of terrace: 2
Kitchen: meublee
Heating: Bois,
Electric
Parking: 6



# DIAGNOSTICS DPE - GES

Energy consumption in KWh/m² / year Coûts annuels estimés (2021) : mini. 950€ max. 1330€



Greenhouse Gas Emissions in Kg CO2<sup>2</sup> / m<sup>2</sup> / year

\* Dont émissions de gaz
à effet de serre



# LE BIEN EN PHOTOS