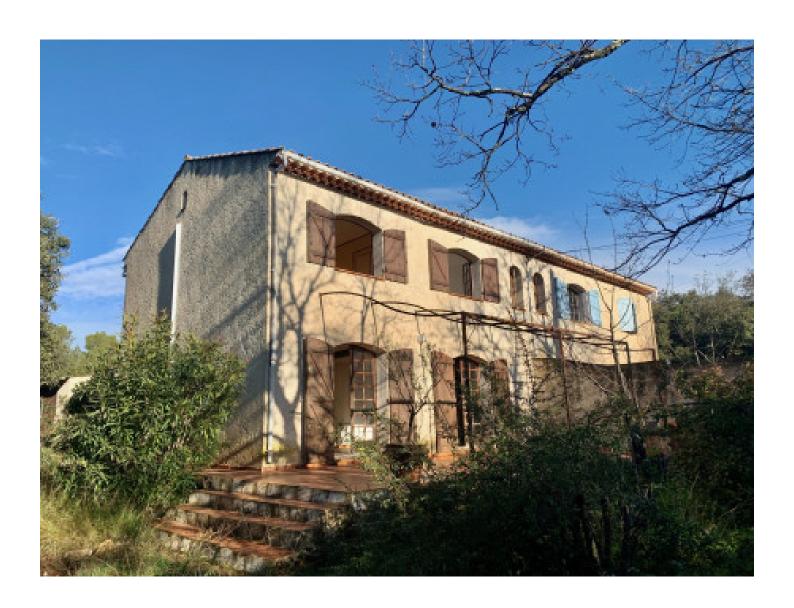

# Le Chat Immo 04 98 14 85 52

L'Art de se retrouver chez soi...

House - 102 m<sup>2</sup> **COTIGNAC** 

295 000 €<sup>\*</sup>

\* Agency fees will be borne entirely by the seller



### **DESCRIPTION** DU BIEN

In cotignac, a rare opportunity hard to obtain: a house to renovate, over 2 levels, built on a plot of 9440m<sup>2</sup> in a natural area, planted with oak trees with several outbuildings. The house is approximately 102m<sup>2</sup> habitable, semi-detached. It benefits from energy performance D thanks to wall and roof insulation. On the ground floor you will find a large living room with fireplace and window doors opening onto a south-east facing terrace as well as a hallway, a bedroom, a bathroom with WC and a furnished kitchen opening onto a covered terrace facing north west. On the first floor there is a hallway, storage, four bedrooms, and a bathroom. This property benefits from electric and wood heating equipment, single wooden glazing, a septic tank (