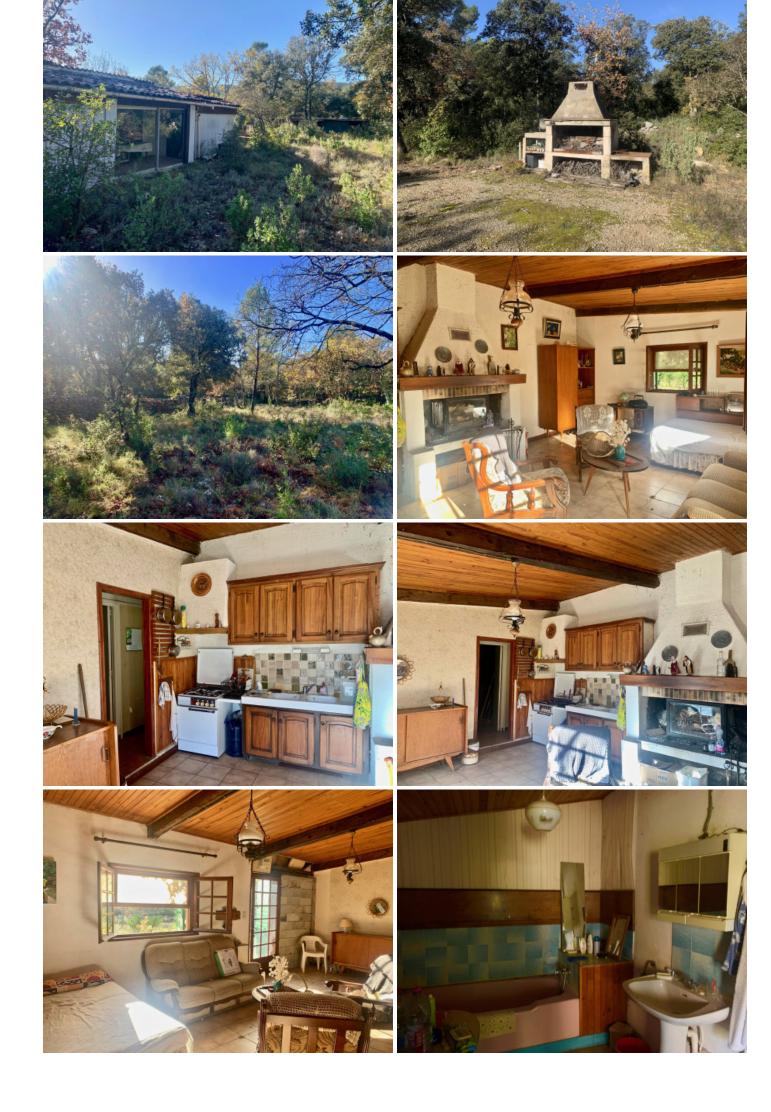

ation and compete autonomy. "The information about the risks this property is exposed to are available on the georisks website http://www.georisques.gouv.fr"

## LE BIEN EN DETAIL

Reference: 10151 Town: COTIGNAC Transaction: Sales

Type of property: House

Price Including charges: €295 000

Surface: 102 m<sup>2</sup> Land: 9440 m<sup>2</sup> Construction: 1900 Living room: 32 m<sup>2</sup> Number of rooms: 6 Number of bedrooms: 5

Bathroom: 1
Shower room: 1
Nbr of terrace: 2
Kitchen: meublee
Heating: Bois,
Electric
Parking: 6



# DIAGNOSTICS DPE - GES

Energy consumption in KWh/m² / year Coûts annuels estimés (2021) : mini. 950€ max. 1330€



Greenhouse Gas Emissions in Kg CO2<sup>2</sup> / m<sup>2</sup> / year

\* Dont émissions de gaz
à effet de serre



# LE BIEN EN PHOTOS