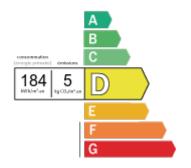

# DIAGNOSTICS DPE - GES

Energy consumption in KWh/m² / year Coûts annuels estimés (2021) : mini. 950€ max. 1330€

Greenhouse Gas Emissions in Kg CO2<sup>2</sup> / m<sup>2</sup> / year

\* Dont émissions de gaz
à effet de serre