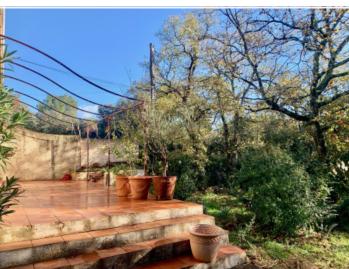

### **DESCRIPTION** DU BIEN

In cotignac, a rare opportunity hard to obtain: a house to renovate, over 2 levels, built on a plot of 9440m<sup>2</sup> in a natural area, planted with oak trees with several outbuildings. The house is approximately 102m<sup>2</sup> habitable, semi-detached. It benefits from energy performance D thanks to wall and roof insulation. On the ground floor you will find a large living room with fireplace and window doors opening onto a south-east facing terrace as well as a hallway, a bedroom, a bathroom with WC and a furnished kitchen opening onto a covered terrace facing north west. On the first floor there is a hallway, storage, four bedrooms, and a bathroom. This property benefits from electric and wood heating equipment, single wooden glazing, a septic tank (revision necessary to comply with recent standards) and two boreholes: one for the house and one for the farm or animal. In the annex we find a garage of approximately 60m<sup>2</sup>, a rainwater tank of approximately 16m<sup>2</sup>, a wooden lean to and an undeclared cabin of 30m2 in permanent construction. Dating from more than 30 years old, with removable lean to of 36m2 and a covered terrace of 9m<sup>2</sup>. everything is located in an exceptional forest setting with plenty of possibilities for transformation and compete autonomy. "The information about the risks this property is exposed to are available on the georisks website http://www.georisques.gouv.fr"

# LE BIEN EN PHOTOS