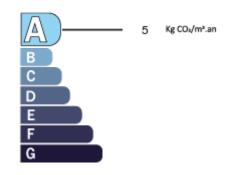

# DIAGNOSTICS DPE - GES

Energy consumption in KWh/m² / year Coûts annuels estimés (2021) : mini. 950€ max. 1330€

Greenhouse Gas Emissions in Kg CO2<sup>2</sup> / m<sup>2</sup> / year

\* Dont émissions de gaz
à effet de serre